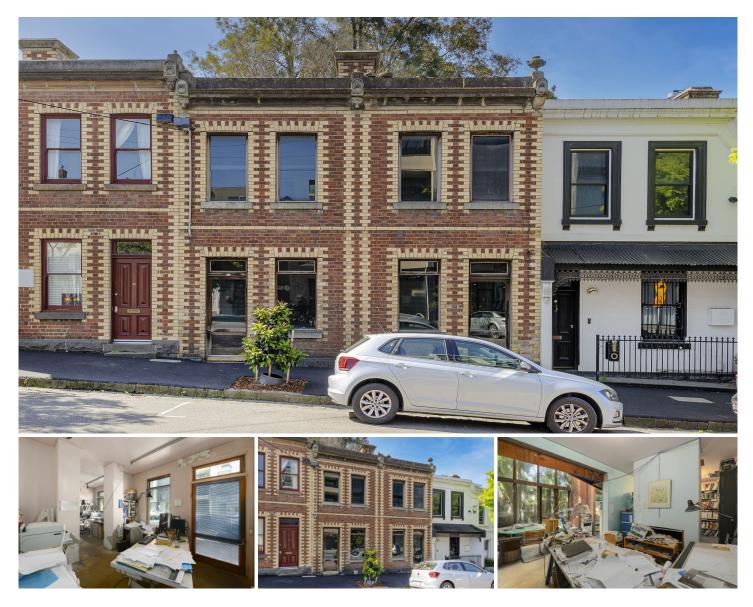

## 14-16 Derby Street COLLINGWOOD VIC

Marvellous location, 100 meters from Smith & Gertrude, Trams, Galleries, Fashion, Eateries, Bars Restaurants, super cool. 50 years A&A use.

This handsome double fronted period style building, has a rich past and an even more compelling future.

Spanning over two levels and showcasing frontages on both Derby and Langridge Streets, the building is zoned for Mixed Use and gives you the flexibility of commercial, residence or a mixture of both. Existing long term planning approval for Office, Industry and Dwelling in place. Further use options (STCA).

The size and scope here is unparalleled, presenting a multitude of outstanding options including a luxury renovation, conversion, gallery, office, consulting, showroom, independent studio