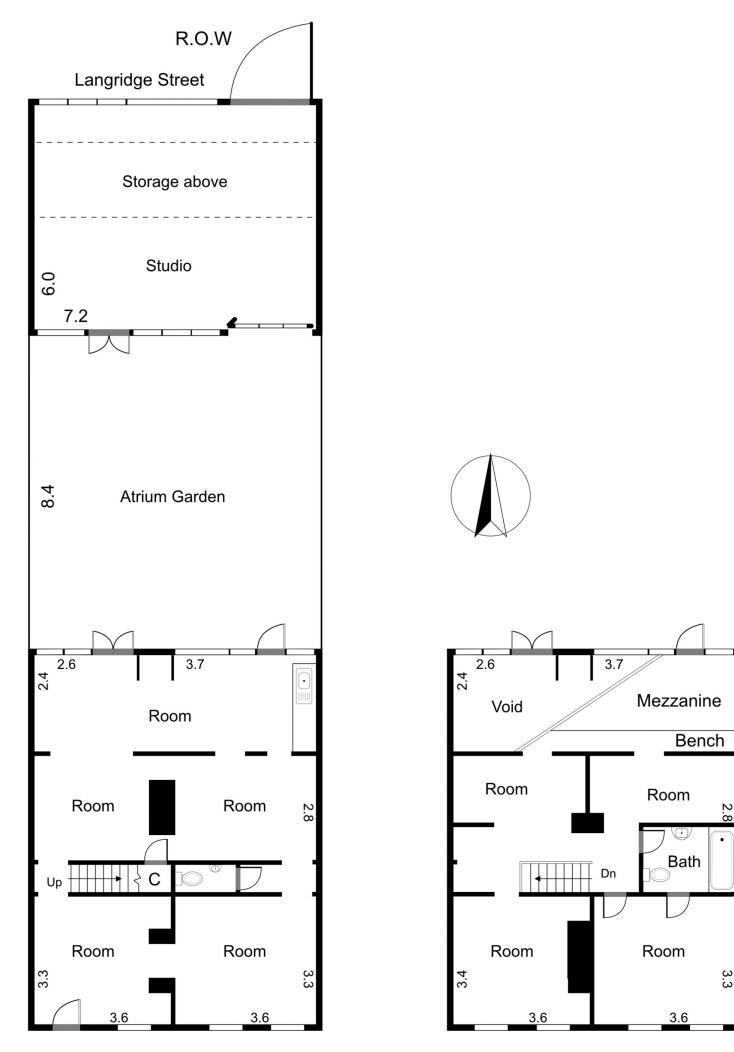

Spanning over two levels and showcasing frontages on both Derby and Langridge Streets, the building is zoned for Mixed Use and gives you the flexibility of commercial, residence or a mixture of both. Existing long term planning approval for Office, Industry and Dwelling in place. Further use options (STCA).

The size and scope here is unparalleled, presenting a multitude of outstanding options including a luxury renovation, conversion, gallery, office, consulting, showroom, independent studio

- : \$ 2,150,000
- **:** 191 sqm
  - : 190 sqm

: https://www.petermarkovic.com.au/sale/ vic/inner-city/collingwood/commercial/in dustrial/7799214

Ground Floor