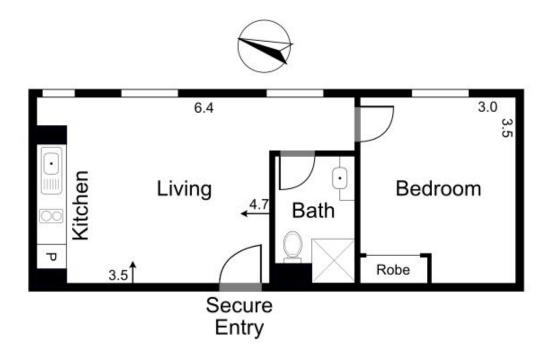

## 627/45 Victoria Parade COLLINGWOOD VIC

A very spacious one bedroom, second floor apartment, perfect for student accommodation or rental investment. Generous proportions throughout, plus a user friendly design.

Showcasing a good size open plan living-dining room, along with kitchenette and central bathroom.

AAA choice landmark Cambridge Court building, in a mews like setting.

Featuring a residents roof top alfresco recreation area, with stunning views over district.