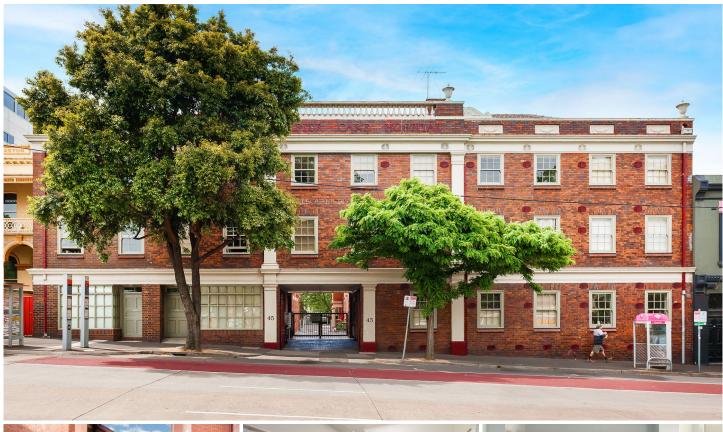

## 627/45 Victoria Parade COLLINGWOOD VIC

A very spacious one bedroom, second floor apartment, perfect for student accommodation or rental investment. Generous proportions throughout, plus a user friendly design.

Showcasing a good size open plan living-dining room, along with kitchenette and central bathroom.

AAA choice landmark Cambridge Court building, in a mews like setting.

Featuring a residents roof top alfresco recreation area, with stunning views over district.

Bordering East Melbourne, near Fitzroy Gardens and public transport options at the front of the block.

Coveted locale, close to the boutique retailers and restaurants on Smith and Gertrude Streets, Australian Catholic University or just a stroll to the City and RMIT.