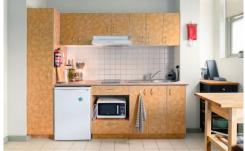

Showcasing a good size open plan living-dining room, along with kitchenette and central bathroom.

AAA choice landmark Cambridge Court building, in a mews like setting.

Featuring a residents roof top alfresco recreation area, with stunning views over district.