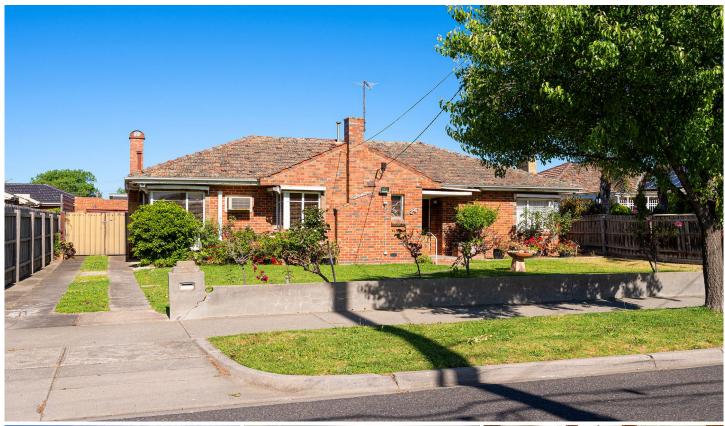

## 26 Spratling Street RESERVOIR VIC

Fantastic opportunity to secure a magnificent land holding, in a highly sought after locale near Edwards Lake.

The attractive brick residence offers scope to update, extend or develop the block into multiple units (STCA).

Favourably positioned opposite parkland and sporting facilities, the abode has a generous \*18 metre frontage and showcasing a huge garden oasis with in-ground swimming pool,

this is the ultimate entertainer.

Featuring a beautiful family/lounge room, dining room, 2 bedrooms, kitchen/meals with stainless steel appliances, central bathroom, polished floorboards, split system cooling/heating, garden shed, lock up garage along with additional driveway parking.