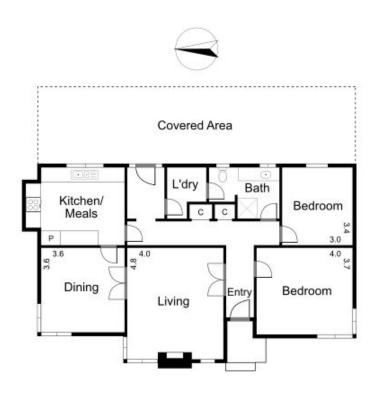

Featuring a beautiful family/lounge room, dining room, 2 bedrooms, kitchen/meals with stainless steel appliances, central bathroom, polished floorboards, split system cooling/heating, garden shed, lock up garage along with additional driveway parking.