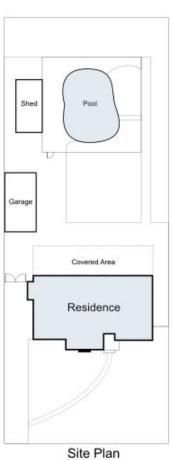

Favourably positioned opposite parkland and sporting facilities, the abode has a generous \*18 metre frontage and showcasing a huge garden oasis with in-ground swimming pool,

this is the ultimate entertainer.