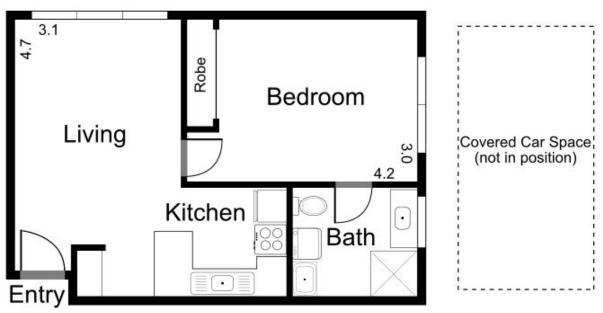

## 15/109 Heidelberg Road CLIFTON HILL VIC

Quietly tucked away at the rear of this well maintained block, this 1 bedroom apartment is sure to please.

Offered in comfortable order throughout, with scope to update, the residence boasts a spacious open plan living/dining room, kitchen with meals, good size bedroom with robe

and ensuite bathroom with laundry facilities.

Combining security entrance and undercover car parking via both O'Grady Street and Heidelberg Road, complete the picture for this magnificent abode.

Favourably positioned, close to parkland, Clifton Hill Market, Merri Creek bike trails, public transport options and scenic Yarra River walking paths.