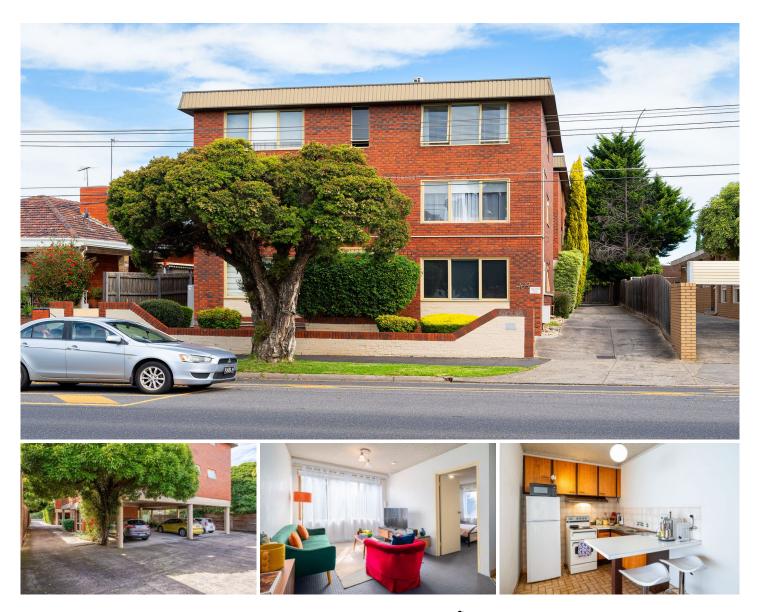

## 15/109 Heidelberg Road CLIFTON HILL VIC

Quietly tucked away at the rear of this well maintained block, this 1 bedroom apartment is sure to please.

Offered in comfortable order throughout, with scope to update, the residence boasts a spacious open plan living/dining room, kitchen with meals, good size bedroom with robe

and ensuite bathroom with laundry facilities.

Combining security entrance and undercover car parking via both O'Grady Street and Heidelberg Road, complete the picture for this magnificent abode.

Favourably positioned, close to parkland, Clifton Hill Market, Merri Creek bike trails, public transport options and scenic Yarra River walking paths.

Perfect Investment or owner occupy in October 2024.

## 1 🛤 1 🚔 1 🚘

- Type : Apartment
- **Price :** \$ 312,500
- **View :** https://www.petermarkovic.com.au/sale/vic/innercity/clifton-hill/residential/apartment/7847180

Antonio Lorusso 0477220003