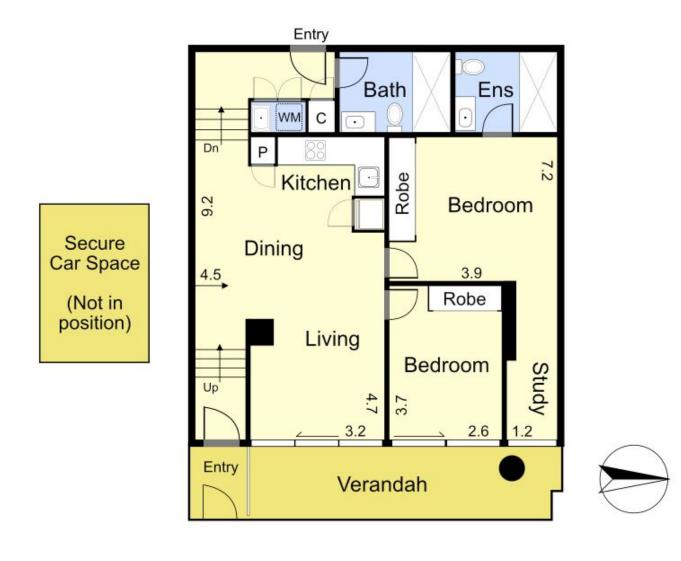

## G04/195 Wellington Street COLLINGWOOD VIC

Showcasing dual entry, including its own street frontage on Wellington, this beautifully designed residence is sure to please.

Featuring a favourable open plan living/dining room, modern kitchen, 2 bedrooms with robes, master with ensuite, study area or WIR, central bathroom and Euro style laundry.

Combining split system cooling and heating, timber flooring, carpeted bedrooms, large storage cage, traditional car space and large undercover terrace, complete the picture for this tranquil urban retreat.