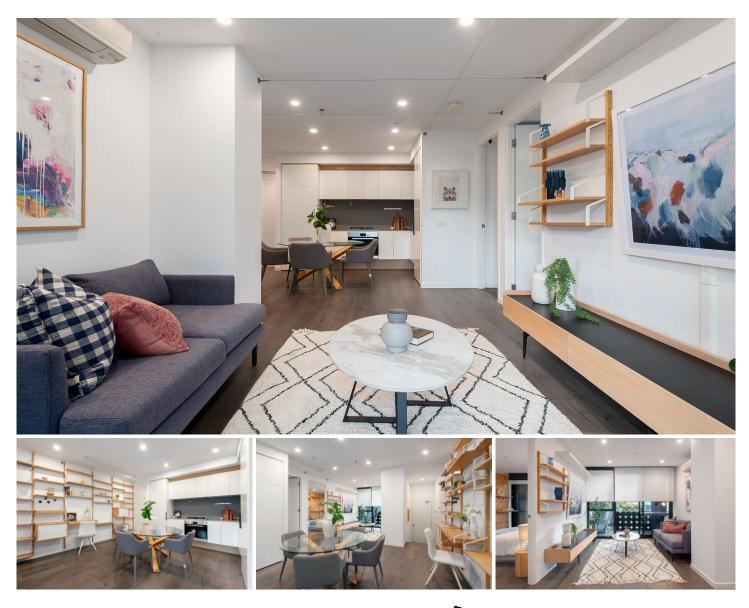

## G04/195 Wellington Street COLLINGWOOD VIC

Showcasing dual entry, including its own street frontage on Wellington, this beautifully designed residence is sure to please.

Featuring a favourable open plan living/dining room, modern kitchen, 2 bedrooms with robes, master with ensuite, study area or WIR, central bathroom and Euro style laundry.

Combining split system cooling and heating, timber flooring, carpeted bedrooms, large storage cage, traditional car space and large undercover terrace, complete the picture for this tranquil urban retreat.

The Lantern complex has a cutting edge design and fantastic resident amenities, which includes a magnificent rooftop garden and BBQ area.

Fantastic location, close to local galleries, parkland, public