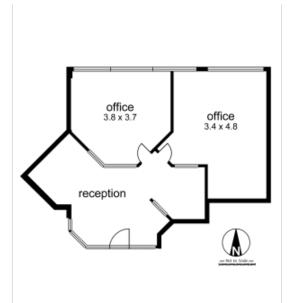

## 501/1 Princess Street KEW VIC

Turnkey office ready, including carparking.

- Turnkey 50 sqm\* office suite
- Two private offices, reception, plus storage area
- Central Kew junction location, on 5th floor with northerly aspect
- High quality fit out
- Dedicated secure carpark included with further car space available for rent
- Shared kitchenette and bathroom facilities
- 7-day access to onsite gym, sauna and end of trip facilities
- Corporate business facilities including boardroom for hire
- All outgoings included in monthly price
- Close to public transport and main arterials with easy access to the CBD