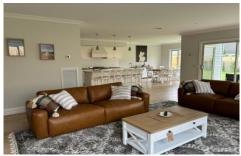

## 42 Frimmell Way Portsea VIC

Beautiful brand new Hampton style family home - fully furnished.

- Features four large bedrooms, master with ensuite and walk in robe
- Two living spaces, one upstairs the other downstairs
- Open plan living, dining, kitchen area with butlers pantry
- Upstairs living space has adjoining study
- Family Bathroom with claw foot bath and separate shower and separate toilet
- Downstairs you have an additional toilet and a fully equipped laundry with ample storage to cater for even the largest family
- The home is fully furnished with all new furnishings and appliances
- Ducted heating and cooling throughout the entire home and also has solar back up for the hot water