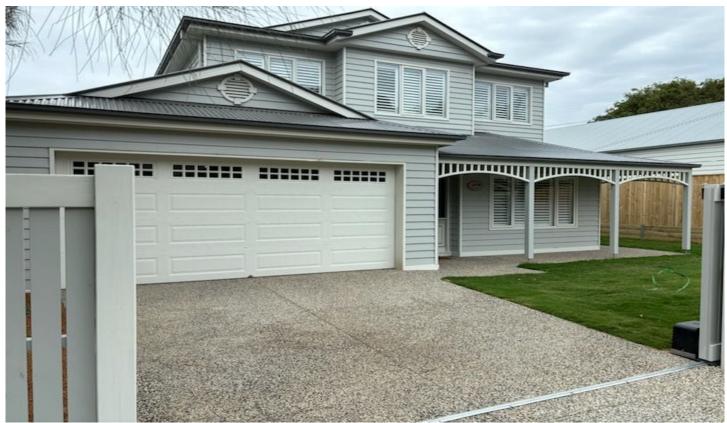

## 42 Frimmell Way Portsea VIC

Beautiful brand new Hampton style family home - fully furnished.

- Features four large bedrooms, master with ensuite and walk in robe
- Two living spaces, one upstairs the other downstairs
- Open plan living, dining, kitchen area with butlers pantry
- Upstairs living space has adjoining study
- Family Bathroom with claw foot bath and separate shower and separate toilet
- Downstairs you have an additional toilet and a fully equipped laundry with ample storage to cater for even the largest family
- The home is fully furnished with all new furnishings and appliances
- Ducted heating and cooling throughout the entire home and also has solar back up for the hot water