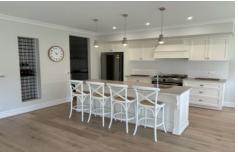

## 42 Frimmell Way Portsea VIC

Beautiful brand new Hampton style family home - fully furnished.

- Features four large bedrooms, master with ensuite and walk in robe
- Two living spaces, one upstairs the other downstairs
- Open plan living, dining, kitchen area with butlers pantry
- Upstairs living space has adjoining study
- Family Bathroom with claw foot bath and separate shower and separate toilet
- Downstairs you have an additional toilet and a fully equipped laundry with ample storage to cater for even the largest family
- The home is fully furnished with all new furnishings and appliances
- Ducted heating and cooling throughout the entire home and also has solar back up for the hot water