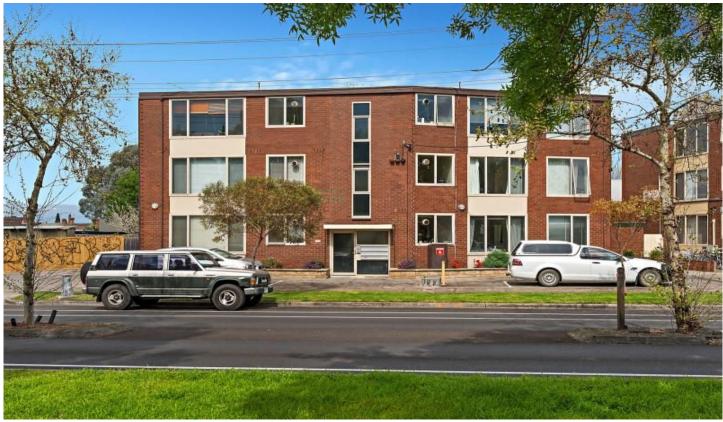

## 4/125 Rushall Crescent FITZROY NORTH VIC

Merri Creek trail at your fingertips.

- Large and bright lounge with windows overlooking park
- Two good sized bedrooms, master with built in robes
- Tidy kitchen and meals area with electric cooking
- Bathroom with shower over bath and laundry connections
- Including off-street open-air parking for one car.
  Water included\*

Situated within close proximity to shopping strips, public transport and walking trails a fantastic light filled property to call home in Fitzroy North.

2 📭 1 🔓 1 😭

View: https://www.petermarkovic.com.au/lease/vic/inner -city/fitzroy-north/residential/apartment/7970347