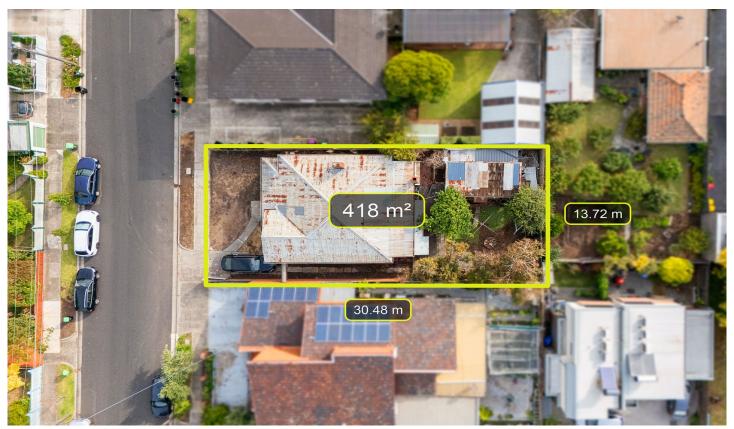

## 14 Fleming Street BRUNSWICK WEST VIC

Rare chance to secure approximately \*418sqm of prime residential land in sought after Brunswick West. Offering the ability to develop (STCA) or build your new dream home, within a favourable Residential Growth Zone, with No Heritage Overlay.

Boasting an expansive \*13.72m frontage and stretches \*30.48m deep - a blank canvas for you to create your own masterpiece.

In this sought after location known for its accessibility to the CBD, surrounding parks such as Royal Park, Princes Park and numerous smaller parks within walking distance from your doorstep, with shops conveniently located close by with easy access to public transport.