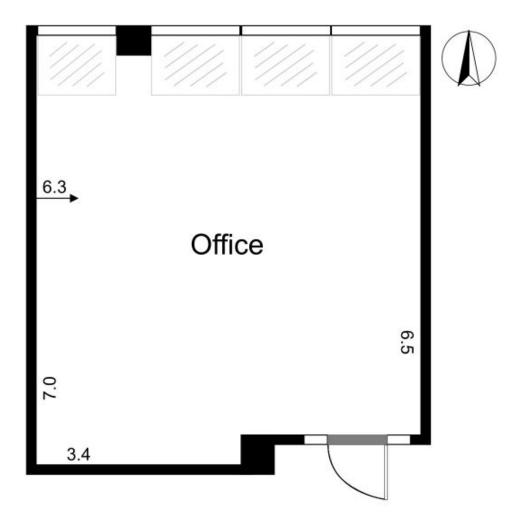

## 308/89-93 High Street KEW VIC

Suite 308 has recently become available at Kew Junction Tower and is an office that is sure to be snapped up quickly!

Featuring a large open plan layout, suitable for 4-5 people that is blessed with good natural light.

## For full version visit the website

| Туре          | : Of  |
|---------------|-------|
| Building Size | : 48  |
| Land Size     | : 48  |
| View          | : htt |

- : Offices : 48 sqm
- : 48 sqm
- : https://www.petermarkovic.com.au/sale/ vic/east/kew/commercial/offices/798167 0