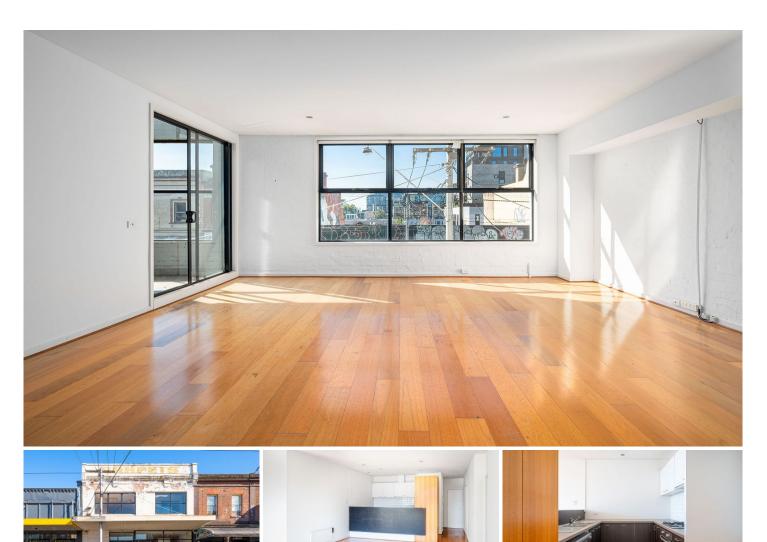

1/111 Smith Street Fitzroy VIC

Industrial conversion in the heart of Collingwood precinct.

- Very large open plan living and dining

- Well appointed kitchen with ample storage, bench space and stainless steel appliances

- Living opening up to tiled courtyard
- Two Queen bedrooms with built in robes
- Tidy bathroom with shower over bath
- Separate laundry room
- All walls freshly painted and new roller blinds installed
- Loads of cupboard storage throughout
- Allocated, secure undercover parking with access from Little Smith Street
- Council parking permits available