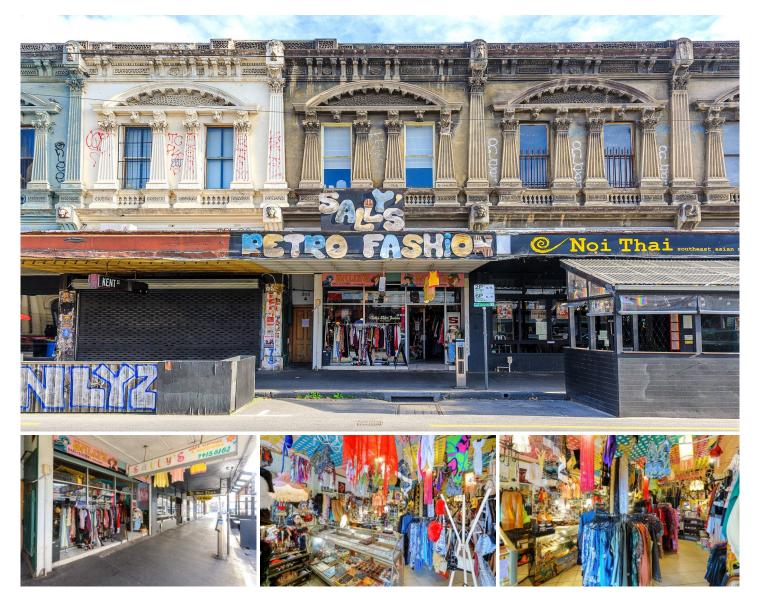

## 203 Smith Street FITZROY VIC

Fantastic opportunity to secure this impressive double storey shop & dwelling.

Favourably positioned in one of Melbourne's most sought-after retail strips.

Vibrant "Smith Street? showcases some of the best galleries, cafes, bars, restaurants and boutique fashion retailers

? Land Size 115sqm\*

? Building 230sqm\*

? Zoning Commercial 1

- ? Current Income of \$65,000pa\*
- ? Remarkable Investment prospects

? Vibrant location, close to some of Melbourne's favourite

restaurants, cafes, bars and galleries

? Make your mark, in this premier location