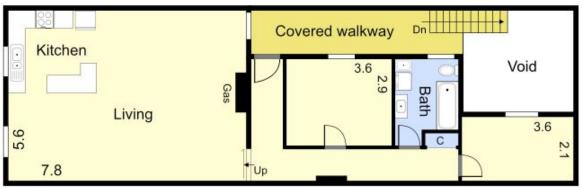

  - : https://www.petermarkovic.com.au/sale/ vic/inner-city/fitzroy/commercial/retail/80 44861

Antonio Lorusso 0477220003

First Floor

Ground Floor