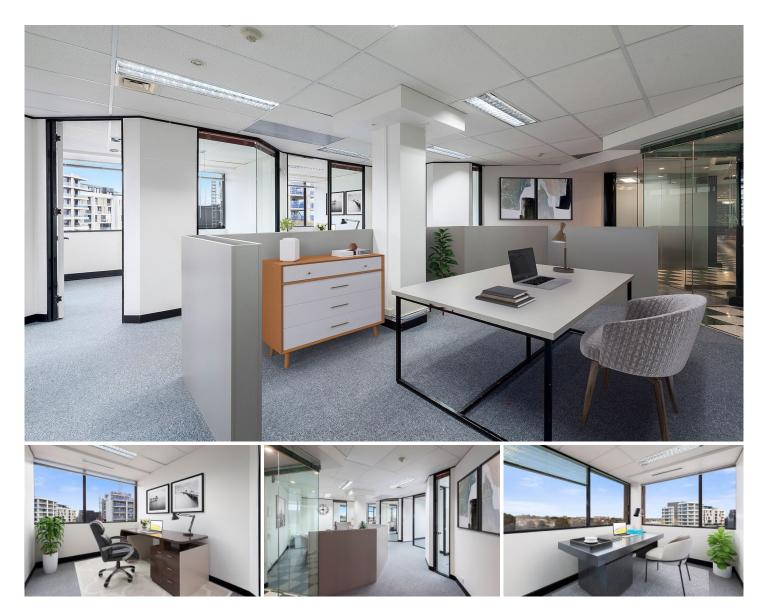

## 606/1 Princess Street KEW VIC

- Generous Floor Area of \*95sqm

- Multi 5 Room Office, plus huge Reception Area (potential for more rooms)

- Open space area
- Handy Storage Room Great natural light
- Ideal for medical consulting or professional office suite
- Vibrant "Kew Junction" Business Precinct

- Close to public transport options, boutique retail, tranquil bike trails and parkland

- The building features security entrance, convenient lift access, gymnasium

- Prized car park included

\*Approx