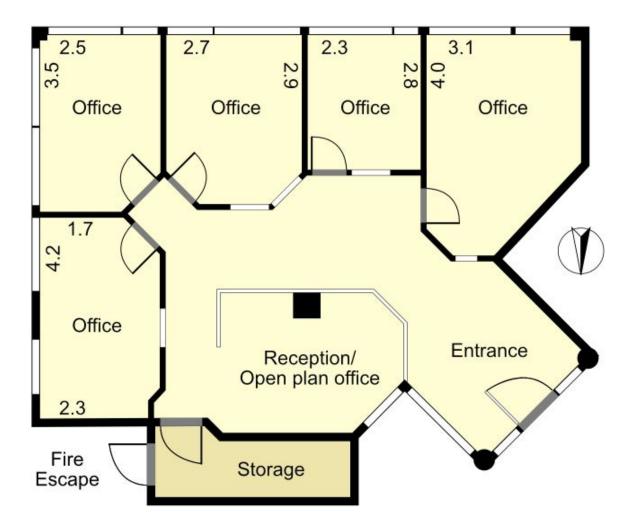

## 606/1 Princess Street KEW VIC

- Generous Floor Area of \*95sqm

- Multi 5 Room Office, plus huge Reception Area (potential for more rooms)

- Open space area
- Handy Storage Room Great natural light
- Ideal for medical consulting or professional office suite
- Vibrant "Kew Junction" Business Precinct

- Close to public transport options, boutique retail, tranquil bike trails and parkland

- The building features security entrance, convenient lift access, gymnasium

- Prized car park included

\*Approx