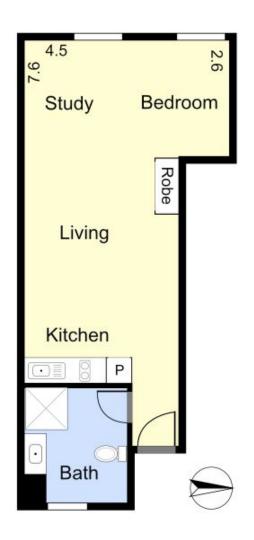

## 304/45 Victoria Parade COLLINGWOOD VIC

Prime lifestyle position, bordering East Melbourne, this amazing residence is sure to attract your attention.

Cambridge Court attracts some fantastic rent returns, offering investors above average yields, currently rented on a month to month tenancy of \$325pw.

Sporting a favourable extra-large open plan design.

The building features beautiful period features, secure entrance and located close to Universities, boutique retailers, public transport options, restaurants, galleries and parkland.