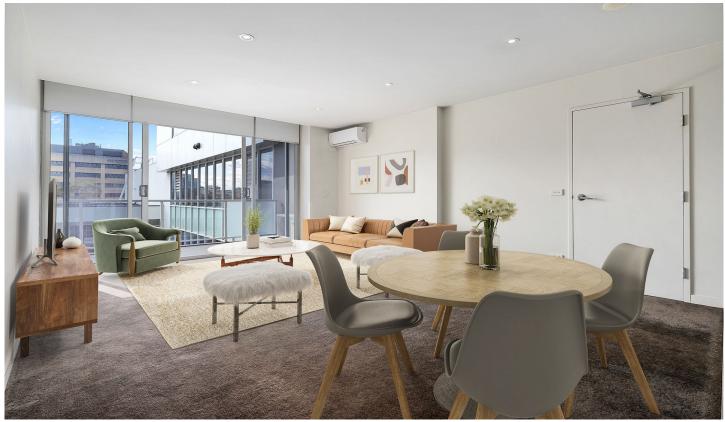

## 406/40 Stanley Street COLLINGWOOD VIC

A vibrant lifestyle is what's on offer, when you reside close to the excitement of Smith & Gertrude.

The residence boasts a spacious design and a favourable North facing aspect, with views over district.

Showcasing a large open plan living/dining room, opening onto a long balcony/terrace, modern kitchen with stainless steel appliances, bedroom with robes, spacious study/workspace

and central bathroom with double shower.

Combining split system heating and cooling, secure intercom entry, convenient lift access and traditional car park (not a stacker).

A coveted location, close to popular restaurants, cafes, bars, exhilarating nightlife, boutique retailers, public transport options and parkland.