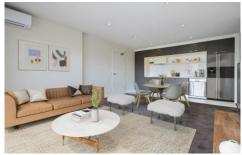

Showcasing a large open plan living/dining room, opening onto a long balcony/terrace, modern kitchen with stainless steel appliances, bedroom with robes, spacious study/workspace

and central bathroom with double shower.

Combining split system heating and cooling, secure intercom entry, convenient lift access and traditional car park (not a stacker).

A coveted location, close to popular restaurants, cafes, bars, exhilarating nightlife, boutique retailers, public transport options and parkland.